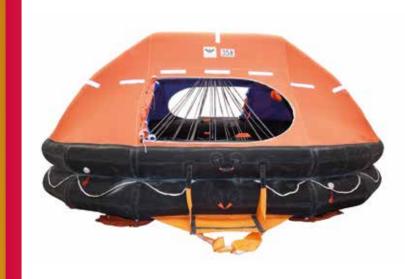

## Davit launchable liferaft 35DKF

Second to none for reliability and durability, Davit launchable liferafts VIKING 35 pers. DKF are used for evacuation and saving lives of crew members and passengers. An expected lifespan reaches 15-20 years. Liferafts are inflarted on deck level and then lowered to water level, making it easy for passengers to board the liferaft from deck. Will be delivered complete with emergency pack Solas A or B.

## Special features:

- High durability with an expaected lifespan of 15-20 years;
- Designed to be inflated on deck level and while connected to the davit lowered to water level;
- Provides safe and effective means of dry-shod evacuation and is suitable for all types of vessels, regardless of deck height or hull shape;

## **Specifications:**

- Capacity: 35 pers;
- Weight (in container):
  A Pack only 216 kg;
- Length (in container) 1470 mm;
- Diameter (in container) 810 mm;

phone: +38 (048) 733-33-39

- Length (open) 4950 mm;
- Width (open) 4420 mm;
- Height (open) 2350 mm;