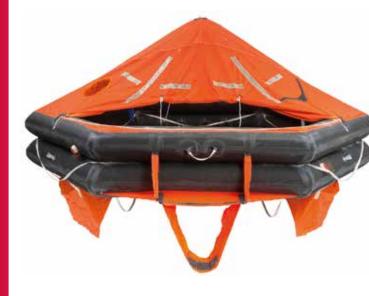

## Throw Overboard Liferaft, Type Dk 10

Throw overboard VIKING liferaft for 10 persons is mainly used for commercial vessels, fishing vessels, passenger vessels or offshore installations. The throw overboard liferaft is released from its cradle and thrown overboard, or slides automatically when released. Once waterborne the liferaft inflates on a hard pull of the painter line and is then ready for

Liferafts are stowed in rigid fiberglass container as per the attached drawing and approved by DNV-GL in accordance with SOLAS/MED requirements and the relevant flag state approval. Will be delivered complete with emergency pack Solas A or B. VIKING throw overboard liferaft type has a high durability with an expected lifespan of 15-20 years.