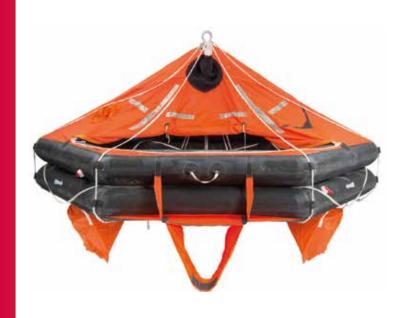

## Davit launchable liferaft 25DKF

Second to none for reliability and durability, Davit launchable liferafts VIKING 25 pers. DKF are used for evacuation and saving lives of crew members and passengers. An expected lifespan reaches 15-20 years. Liferafts are inflarted on deck level and then lowered to water level, making it easy for passengers to board the liferaft from deck. Will be delivered complete with emergency pack Solas A or B. Standard and self-righting versions are available.