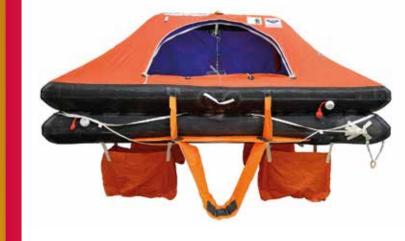

## Throw Overboard Liferaft, Type Dk 8

Throw overboard VIKING liferaft for 8 persons is mainly used for commercial vessels, fishing vessels, passenger vessels or offshore installations. The throw overboard liferaft is released from its cradle and thrown overboard, or slides automatically when released. Once waterborne the liferaft inflates on a hard pull of the painter line and is then ready for boarding.

Liferafts are stowed in rigid fiberglass container as per the attached drawing and approved by DNV-GL in accordance with SOLAS/MED requirements and the relevant flag state approval. Will be delivered complete with emergency pack Solas A or B. VIKING throw overboard liferaft type has a high durability with an expected lifespan of 15-20 years.

## Specifications:

- Capacity: 8 pers;

- Weight (in container):

A Pack: 85 kg; B Pack: 70kg;

- Length (in container): 1155 mm;

- Diameter (in container): 561 mm;

- Length (open): 2706 mm;

- Width (open): 1846 mm;

- Height (open): 1190 mm;