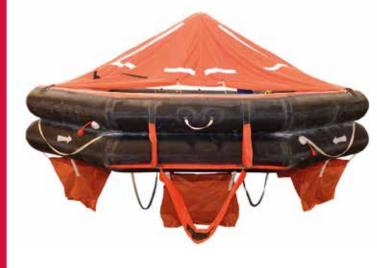

## Throw Overboard Liferaft, Type Dk 20

Throw overboard VIKING liferaft for 20 persons is mainly used for commercial vessels, fishing vessels, passenger vessels or offshore installations. The throw overboard liferaft is released from its cradle and thrown overboard, or slides automatically when released. Once waterborne the liferaft inflates on a hard pull of the painter line and is then ready for

boarding.

Liferafts are stowed in rigid fiberglass container as per the attached drawing and approved by DNV-GL in accordance with SOLAS/MED requirements and the relevant flag state approval. Will be delivered complete with emergency pack Solas A or B. VIKING throw overboard liferaft type has a high durability with an expected lifespan of 15-20 years.

## Specifications:

- Capacity: 20 pers;

- Weight (in container):

A Pack: 150 kg;

B Pack: 110 kg;

- Length (in container): 1335 mm;

- Diameter (in container): 780 mm;

- Length (open): 3686 mm;

- Width (open): 4036 mm;

- Height (open): 1575 mm;

Product code: 1211106100

www.markogroup.com

phone: +38 (048) 733-33-39

email: welcome@markogroup.com