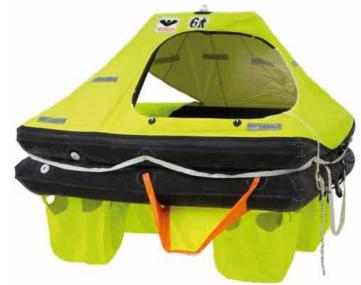

## Coastal liferaft for yachting, 6 pers.

Coastal liferaft is a smart solution for coastal cruising, inland sailing and sport fishing, geared for situation where rescue is expected within 24 hours. The liferaft fits six persons, it is lightweight and easy to transport and fit on board. Exceeding requirements for ISO 9650-2 approval, this model includes a wide range of additional features including an automatically inflatable canopy, innovated boarding ramp providing swift and easy boarding, and full complement of SOLAS flares. Large ballast bags keep the prevent capsize in very heavy seas. Specifically designed coastal survival emergency pack that covers all basic needs in coastal rescue situations is included. Comes in a container or a valise.

## **Special features:**

- Fluorescent yellow canopy enhances visibility from a distance;
- Compact and lightweight;
- ISO9650-2 certified;
- Base material of strong, yet flexible, natural rubber;