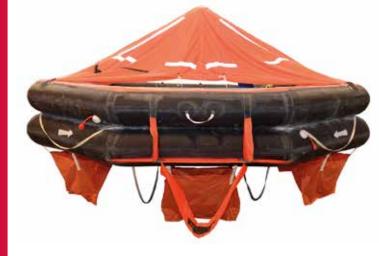

boarding.

## Throw Overboard Liferaft, Type Dk 25

Throw overboard VIKING liferaft for 25 persons is mainly used for commercial vessels, fishing vessels, passenger vessels or offshore installations. The throw overboard liferaft is released from its cradle and thrown overboard, or slides automatically when released. Once waterborne the liferaft inflates on a hard pull of the painter line and is then ready for

Liferafts are stowed in rigid fiberglass container as per the attached drawing and approved by DNV-GL in accordance with SOLAS/MED requirements and the relevant flag state approval. Will be delivered complete with emergency pack Solas A or B. VIKING throw overboard liferaft type has a high durability with an expected lifespan of 15-20 years.