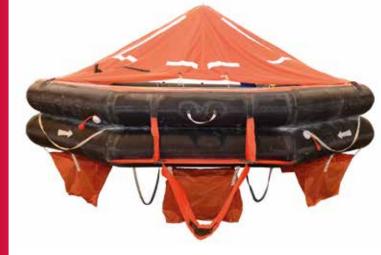

## Throw Overboard Liferaft, Type Dk 12

Throw overboard VIKING liferaft for 12 persons is mainly used for commercial vessels, fishing vessels, passenger vessels or offshore installations. The throw overboard liferaft is released from its cradle and thrown overboard, or slides automatically when released. Once waterborne the liferaft inflates on a hard pull of the painter line and is then ready for boarding.

Liferafts are stowed in rigid fiberglass container as per the attached drawing and approved by DNV-GL in accordance with SOLAS/MED requirements and the relevant flag state approval. Will be delivered complete with emergency pack Solas A or B. VIKING throw overboard liferaft type has a high durability with an expected lifespan of 15-20 years.